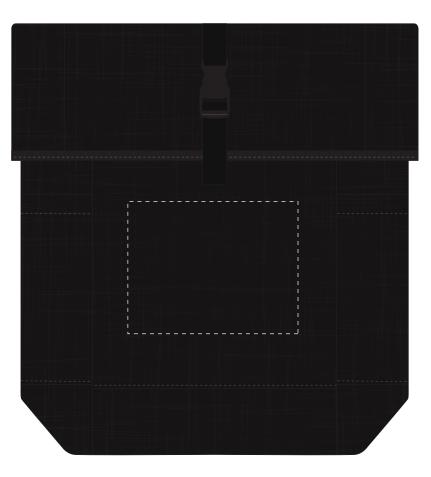

ARTWORK SCALE 25%

Product Image for visualisation - colours may vary

The dashed line is to demonstrate print area and will not appear on your printed item

ARTWORK SCALE 100% Max print area: 180mm x 140mm